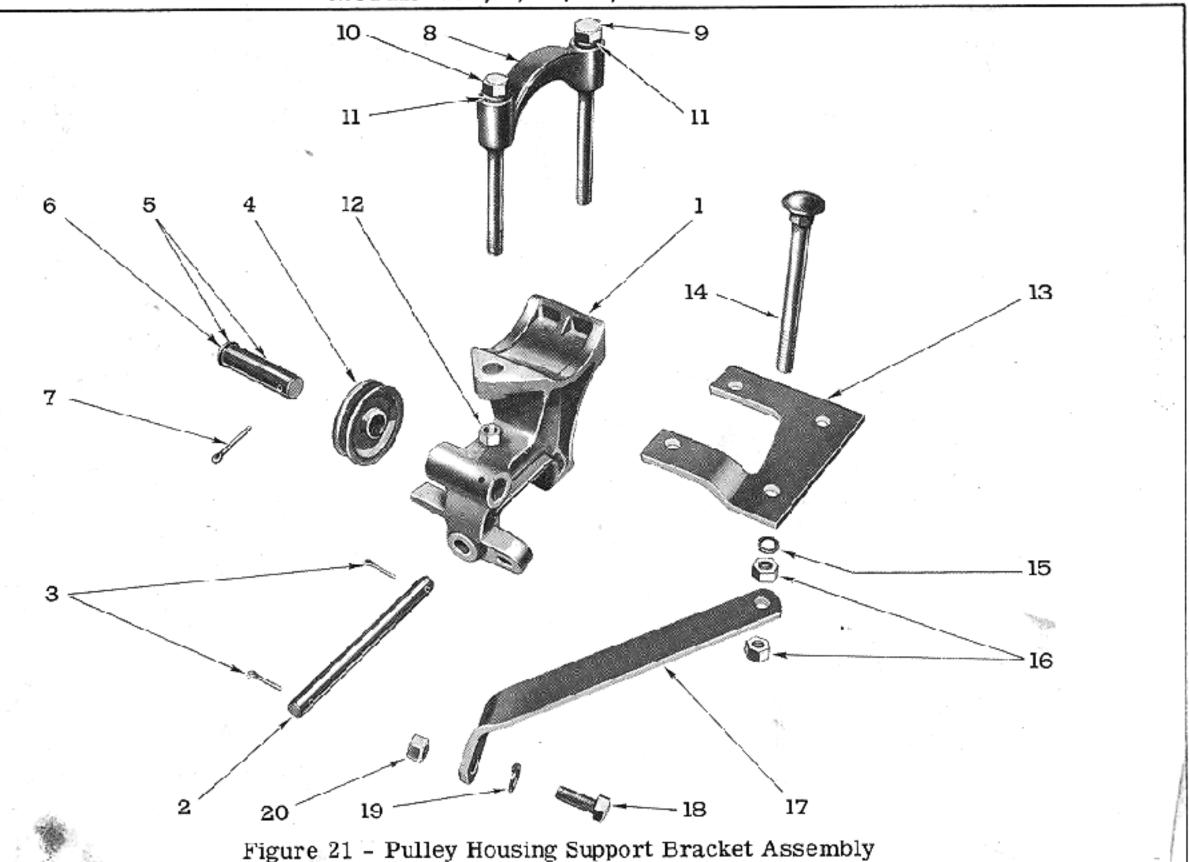

| FIG.<br>21 | PART NO. | NAME AND DESCRIPTION                                                                                 | QТY<br>REQ.        |
|------------|----------|------------------------------------------------------------------------------------------------------|--------------------|
|            |          | Group 2-2—PULLEY HOUSING SUPPORT BRACKET ASSEMBLY (Models 14-3, 4, 50, 51, 60 and 68)                |                    |
| 1          | 140392   | BRACKET, Pulley Housing Support                                                                      | 1                  |
| 2          | 140210   | PIN, 3/4" x 8-1/2" Drld. ) Drllow Housing to Support Bulet                                           | 1                  |
| 3          |          | PIN, $3/4'' \times 8-1/2''$ Drld. COTTER PIN, $3/16'' \times 1-1/2''$ Pulley Housing to Support Brkt | 2                  |
| 4          | 140074   | SHEAVE ASSEMBLY, Cable                                                                               | 1                  |
| 5          | 140230   | FITTING, Lube 1/4" - 28 x 1/2" Str                                                                   | 1                  |
| 6          | 140370   | RING, Retaining                                                                                      | 1 1                |
| 8          | 140217   | CLAMP, Pulley Housing Support Bracket                                                                | î                  |
| 9          | 301103   | BOLT $5/8'' = 18 \times 7''$ Hex. Hd.                                                                | 1                  |
| 10         | 2.4      | BOLT, $5/8'' - 18 \times 7 - 1/2''$ Hex. Hd.                                                         | 1                  |
| 11         |          | BOLT, 5/8" - 18 x 7-1/2" Hex. Hd. Clamp to Bracket to Support Plate                                  | 2                  |
| 12<br>     |          | NUT, 5/8" - 18 Hex.<br>WASHER, Flat .65 x 1.25 x .15                                                 | 2                  |
| 13         | 140393   | PLATE, Pulley Housing Support Bracket                                                                | 1                  |
| 14         | 11000    | DOI T E /0// 10 7// Comm                                                                             | ī                  |
| 15         |          | (Axie nousing to support Plate                                                                       | î                  |
| 16         |          | NUT, 5/8" - 18 Hex. and Stabilizer                                                                   | $\hat{\mathbf{z}}$ |
| 17         | 140243   | STABILIZER, Drawbar Link                                                                             | 1                  |
| 18         | 140240   | BOLT, $5/8'' - 18 \times 1 - 1/2''$ Hex. Hd.                                                         | • •                |
| 19         |          | LOCKWASHER, 5/8" Stabilizer to Drawbar Link                                                          | 1 .                |
| 20         |          | NUT, 5/8" - 18 Hex.                                                                                  | ' - '              |