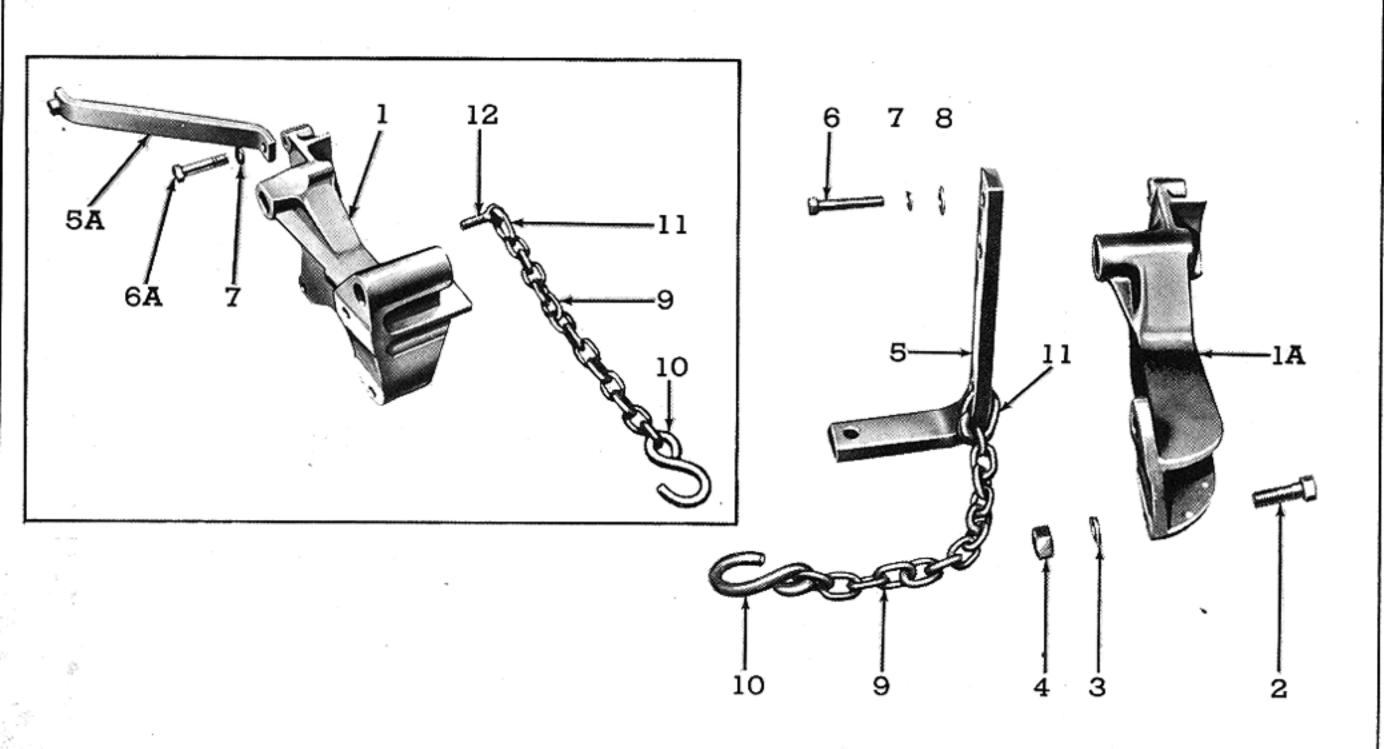

| FIG.<br>21 | PART NO. | NAME AND DESCRIPTION                                                                                 | QТY<br>REQ.        |
|------------|----------|------------------------------------------------------------------------------------------------------|--------------------|
|            |          | Group 2-2—PULLEY HOUSING SUPPORT BRACKET ASSEMBLY (Models 14-3, 4, 50, 51, 60 and 68)                |                    |
| 1          | 140392   | BRACKET, Pulley Housing Support                                                                      | 1                  |
| 2          | 140210   | PIN, 3/4" x 8-1/2" Drld. ) Drllow Housing to Support Bulet                                           | 1                  |
| 3          |          | PIN, $3/4'' \times 8-1/2''$ Drld. COTTER PIN, $3/16'' \times 1-1/2''$ Pulley Housing to Support Brkt | 2                  |
| 4          | 140074   | SHEAVE ASSEMBLY, Cable                                                                               | 1                  |
| 5          | 140230   | FITTING, Lube 1/4" - 28 x 1/2" Str                                                                   | 1                  |
| 6          | 140370   | RING, Retaining                                                                                      | 1 1                |
| 8          | 140217   | CLAMP, Pulley Housing Support Bracket                                                                | î                  |
| 9          | 301103   | BOLT $5/8'' = 18 \times 7''$ Hex. Hd.                                                                | 1                  |
| 10         | 2.4      | BOLT, $5/8'' - 18 \times 7 - 1/2''$ Hex. Hd.                                                         | 1                  |
| 11         |          | BOLT, 5/8" - 18 x 7-1/2" Hex. Hd. Clamp to Bracket to Support Plate                                  | 2                  |
| 12<br>     |          | NUT, 5/8" - 18 Hex.<br>WASHER, Flat .65 x 1.25 x .15                                                 | 2                  |
| 13         | 140393   | PLATE, Pulley Housing Support Bracket                                                                | 1                  |
| 14         | 11000    | DOI T E /0// 10 7// Comm                                                                             | ī                  |
| 15         |          | (Axie nousing to support Plate                                                                       | î                  |
| 16         |          | NUT, 5/8" - 18 Hex. and Stabilizer                                                                   | $\hat{\mathbf{z}}$ |
| 17         | 140243   | STABILIZER, Drawbar Link                                                                             | 1                  |
| 18         | 140240   | BOLT, $5/8'' - 18 \times 1 - 1/2''$ Hex. Hd.                                                         | • •                |
| 19         |          | LOCKWASHER, 5/8" Stabilizer to Drawbar Link                                                          | 1 .                |
| 20         |          | NUT, 5/8" - 18 Hex.                                                                                  | ' - '              |