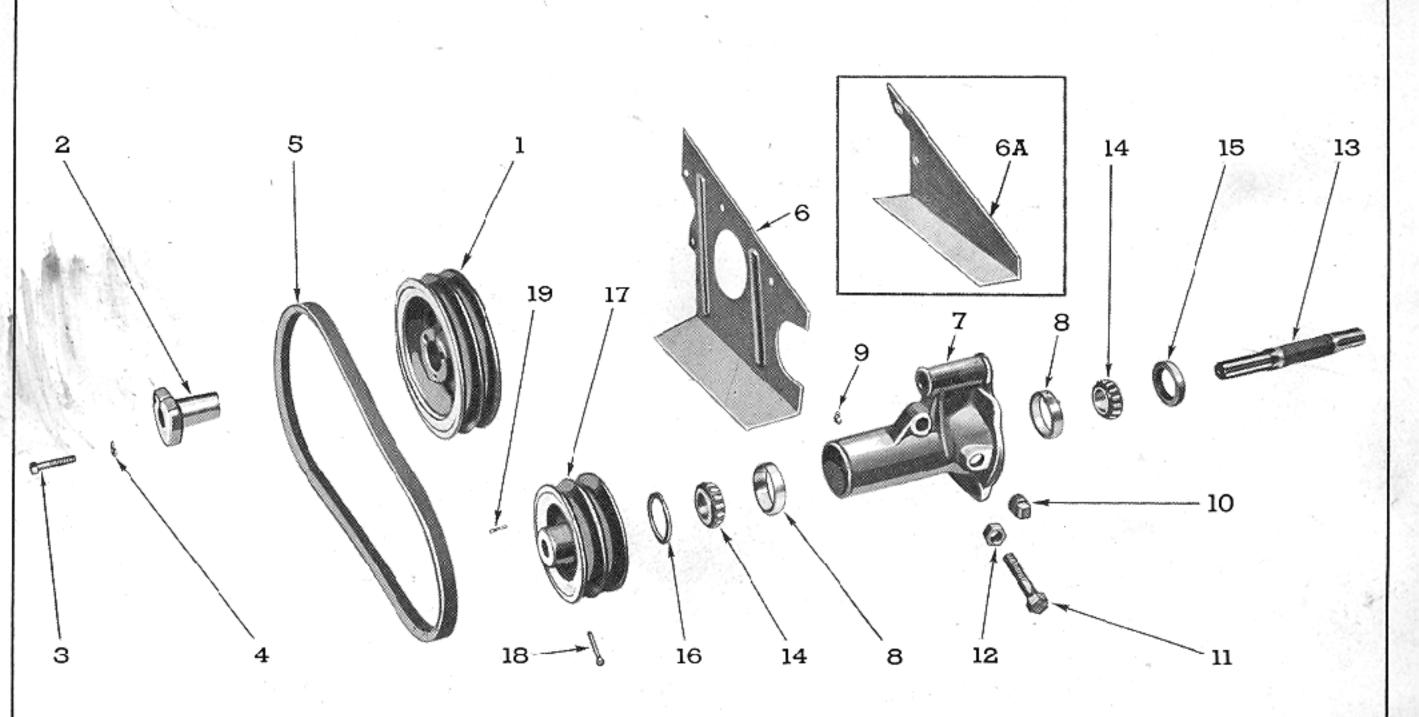

#### Group 2 - SIDE MOUNTED MOWERS

Models 14-3, 4, 50, 51, 60, 68, and 77

Figure 20 - Drive Pulley and Driven Pulley Housing Assemblies

| FIG.<br>20             | PART NO.                             | NAME AND DESCRIPTION                                                                                                                                                                                                                         | QTY.<br>REQ.          |
|------------------------|--------------------------------------|----------------------------------------------------------------------------------------------------------------------------------------------------------------------------------------------------------------------------------------------|-----------------------|
|                        |                                      | Group 2-1—DRIVE PULLEY AND DRIVEN PULLEY HOUSING ASSEMBLIES (Models 14-3, 4, 50, 51, 60, 68 and 77)                                                                                                                                          |                       |
| 1 2 - 3                | 149726<br>140066<br>140302<br>172049 | V-PULLEY, Large (1-3/8 Spline) V-PULLEY, Large (1-1/8 Spline) BUSHING, Pulley (1-1/8 Spline) BUSHING, Pulley (1-3/8 Spline) BOLT, 7/16" - 14 x 1.72 Hex. Hd. LOCKWASHER, 7/16"  BUSHING Dulley  BUSHING Dulley  BUSHING Dulley  BUSHING TA'' | 1<br>1<br>1<br>1      |
| 4<br>5<br>6<br>6A<br>- | 140022<br>140407<br>148192           | GUARD, Belt (Models 14-3, 4, 50, 51, 60, 68)                                                                                                                                                                                                 | 2<br>1<br>1<br>2<br>1 |
| 7                      | 140432                               | LOCKWASHER, 7/16"  PULLEY HOUSING ASSEMBLY  Consists of Housing plus:                                                                                                                                                                        | 1                     |
| 8<br>9<br>10           | B-1202                               | CUP, Bearing                                                                                                                                                                                                                                 | 2<br>1<br>2           |
| 11                     | 140221<br>148320                     | BOLT, 5/8" - 18 x 3-1/4" Hex. Hd.<br>(Models 14-3, 4, 50, 51, 60, 68)<br>BOLT, 5/8" - 18 x 4 3/4" Hex. Hd. (14-77 only) Belt Tension Adjusting                                                                                               | 1                     |
| 12<br>13<br>14         | 140095<br>A-1201                     | NUT, 5/8" - 18 Hex. SHAFT, Pulley Housing                                                                                                                                                                                                    | 1 2                   |
| 15<br>16<br>17         | 140193<br>140337<br>140065           | SHIELD, Pulley Housing Oil                                                                                                                                                                                                                   | 2<br>1<br>1<br>1      |
| 18<br>19               |                                      | PIN, Clevis, $1/4'' \times 1-15/16''$ Pulley to Shaft                                                                                                                                                                                        | 1                     |