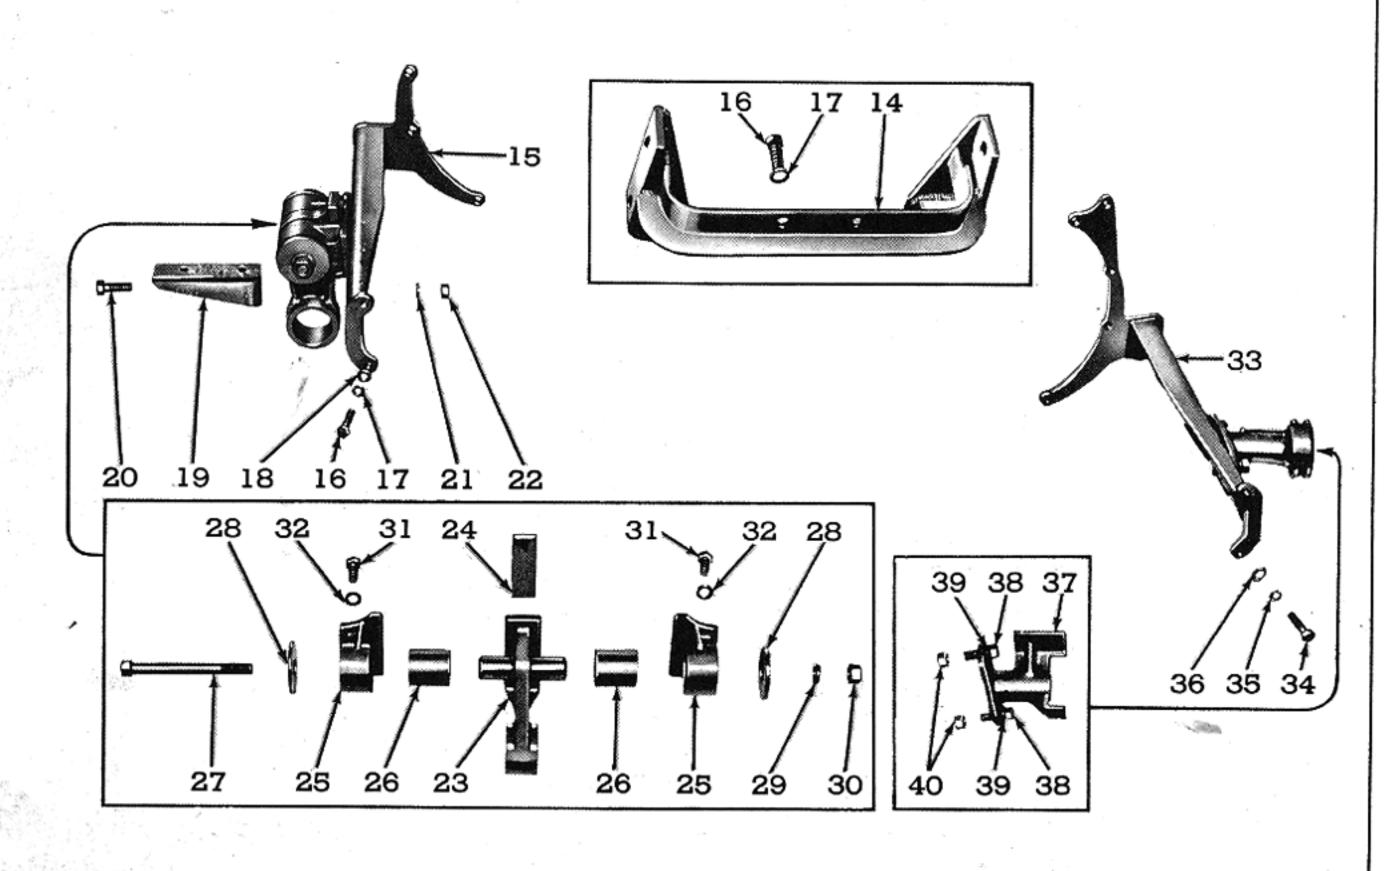

#### Group 2 - SIDE MOUNTED MOWERS

Models 14-3, 4, 50, 51, 60, 68, and 77

Figure 20 - Drive Pulley and Driven Pulley Housing Assemblies

| FIG.<br>20             | PART NO.                             | NAME AND DESCRIPTION                                                                                                                                                                                                                         | QTY.<br>REQ.          |
|------------------------|--------------------------------------|----------------------------------------------------------------------------------------------------------------------------------------------------------------------------------------------------------------------------------------------|-----------------------|
|                        |                                      | Group 2-1—DRIVE PULLEY AND DRIVEN PULLEY HOUSING ASSEMBLIES (Models 14-3, 4, 50, 51, 60, 68 and 77)                                                                                                                                          |                       |
| 1 2 - 3                | 149726<br>140066<br>140302<br>172049 | V-PULLEY, Large (1-3/8 Spline) V-PULLEY, Large (1-1/8 Spline) BUSHING, Pulley (1-1/8 Spline) BUSHING, Pulley (1-3/8 Spline) BOLT, 7/16" - 14 x 1.72 Hex. Hd. LOCKWASHER, 7/16"  BUSHING Dulley  BUSHING Dulley  BUSHING Dulley  BUSHING TA'' | 1<br>1<br>1<br>1      |
| 4<br>5<br>6<br>6A<br>- | 140022<br>140407<br>148192           | GUARD, Belt (Models 14-3, 4, 50, 51, 60, 68)                                                                                                                                                                                                 | 2<br>1<br>1<br>2<br>1 |
| 7                      | 140432                               | LOCKWASHER, 7/16"  PULLEY HOUSING ASSEMBLY  Consists of Housing plus:                                                                                                                                                                        | 1                     |
| 8<br>9<br>10           | B-1202                               | CUP, Bearing                                                                                                                                                                                                                                 | 2<br>1<br>2           |
| 11                     | 140221<br>148320                     | BOLT, 5/8" - 18 x 3-1/4" Hex. Hd.<br>(Models 14-3, 4, 50, 51, 60, 68)<br>BOLT, 5/8" - 18 x 4 3/4" Hex. Hd. (14-77 only) Belt Tension Adjusting                                                                                               | 1                     |
| 12<br>13<br>14         | 140095<br>A-1201                     | NUT, 5/8" - 18 Hex. SHAFT, Pulley Housing                                                                                                                                                                                                    | 1 2                   |
| 15<br>16<br>17         | 140193<br>140337<br>140065           | SHIELD, Pulley Housing Oil                                                                                                                                                                                                                   | 2<br>1<br>1<br>1      |
| 18<br>19               |                                      | PIN, Clevis, $1/4'' \times 1-15/16''$ Pulley to Shaft                                                                                                                                                                                        | 1                     |