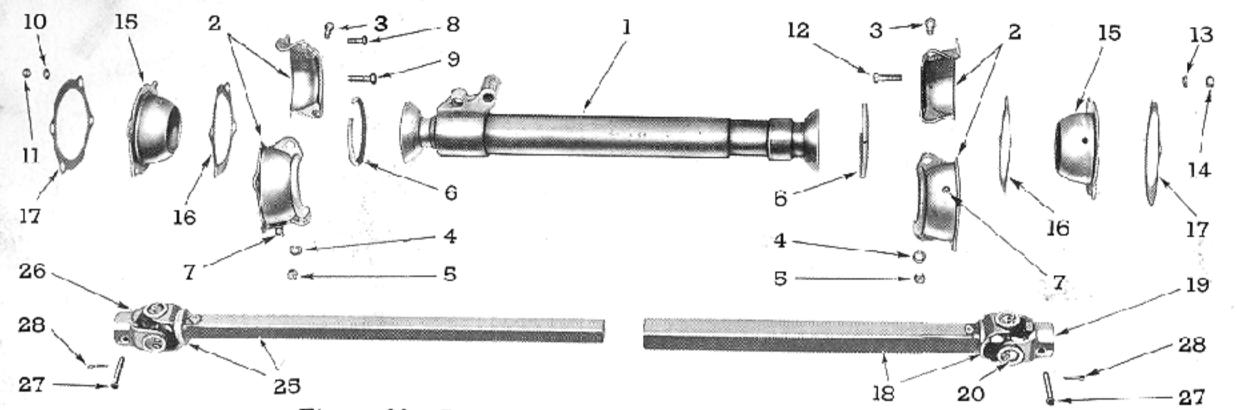

Figure 23 - Drive Shaft and Universal Joint Assemblies

| FIG.<br>23                       | PART NO.                   | NAME AND DESCRIPTION                                                                                                                                                                                                                                                                                     | QTY,                         | REQ.                  |
|----------------------------------|----------------------------|----------------------------------------------------------------------------------------------------------------------------------------------------------------------------------------------------------------------------------------------------------------------------------------------------------|------------------------------|-----------------------|
|                                  |                            | Group 2-4— DRIVE SHAFT AND UNIVERSAL JOINT ASSEMBLIES                                                                                                                                                                                                                                                    | 14-3,4,<br>50, 51,<br>60, 68 | 14-77                 |
| 1<br>-<br>2<br>3<br>4<br>5       | 140106<br>148217<br>140097 | PROPELLER TUBE (Welded Assembly)  PROPELLER TUBE (Welded Assembly)  CAP ASSEMBLY, U-Joint Housing - Outer  Consists of Upper and Lower Caps which are not serviced separately plus items listed below:  BOLT, 7/16" - 20 x 1" Hex. Hd.  LOCKWASHER, 7/16"  NUT, 7/16" - 20 Hex.  Upper Cap to Lower Cap. | 2                            | 1 2                   |
| 6<br>7<br>8<br>9<br>10<br>11     | B-4516-A                   | SEAL, Cork Cap  FITTING, Lube, 1/8" - 27 x 1-1/32", 45°  BOLT, 7/16" - 20 x 1" Hex. Hd.  BOLT, 7/16" - 20 x 1-1/2" Hex. Hd.  LOCKWASHER, 7/16"  NUT, 7/16" - 20 Hex.                                                                                                                                     | 2<br>2<br>1<br>3<br>4<br>4   | 2<br>2<br>1<br>3<br>4 |
| 12<br>13<br>14<br>15<br>16<br>17 | 140096<br>140052<br>140053 | BOLT, 7/16" - 20 x 1-1/2" Hex. Hd.  LOCKWASHER, 7/16"  NUT, 7/16" - 20 Hex.  CAP, U-Joint Housing - Inner  GASKET, U-Joint Housing015 Thickness-Inner to Outer Cap.                                                                                                                                      | 4<br>2<br>As Req.<br>As Req. |                       |
|                                  |                            |                                                                                                                                                                                                                                                                                                          |                              |                       |