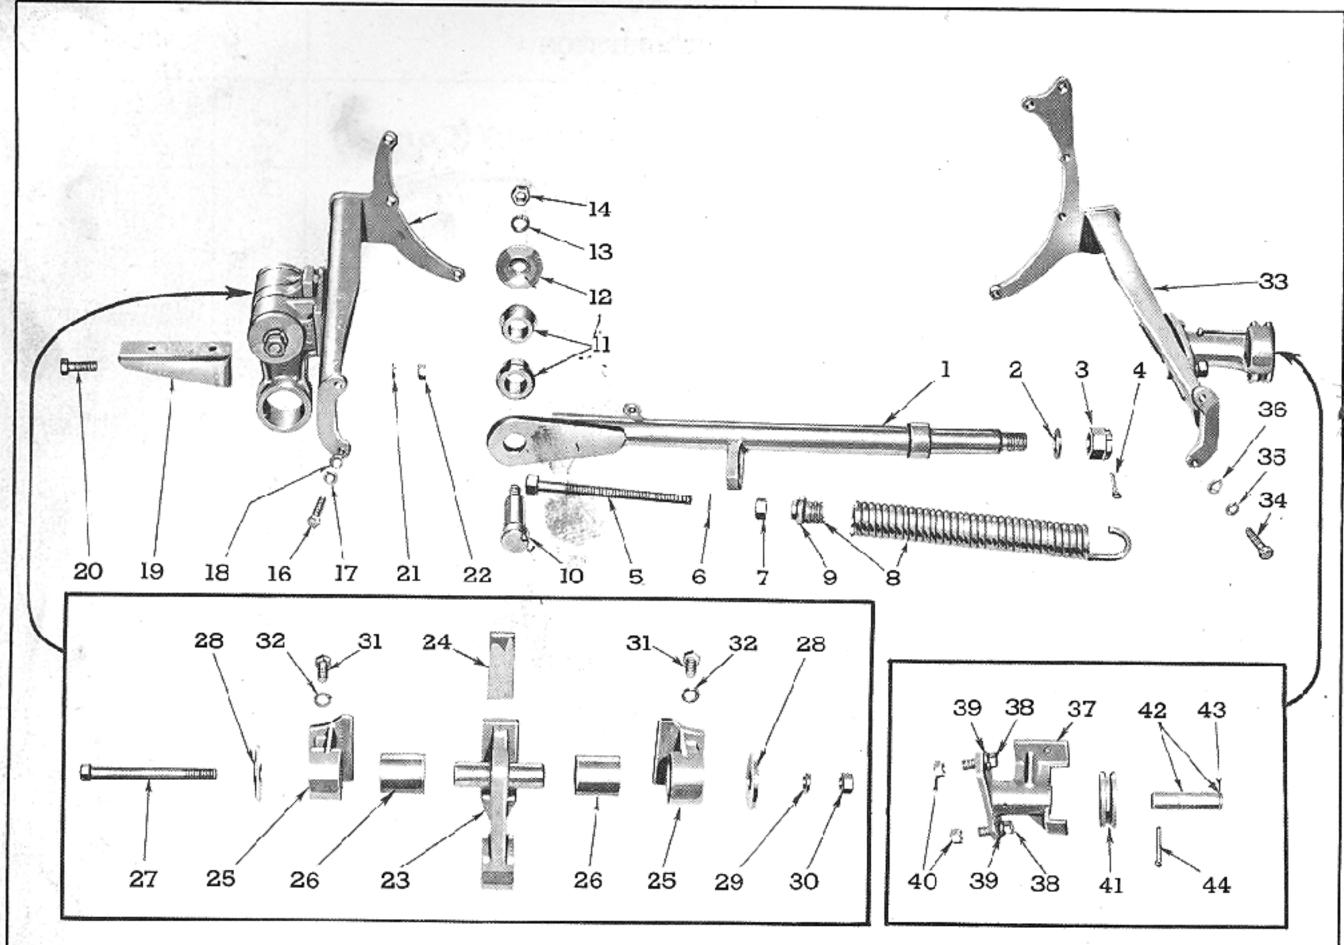

#### Group 2 - SIDE MOUNTED MOWERS

Models 14-3, 4, 50, 51, 60, 68, and 77

Figure 20 - Drive Pulley and Driven Pulley Housing Assemblies

| FIG.<br>20             | PART NO.                             | NAME AND DESCRIPTION                                                                                                                                                                                                                         | QTY.<br>REQ.          |
|------------------------|--------------------------------------|----------------------------------------------------------------------------------------------------------------------------------------------------------------------------------------------------------------------------------------------|-----------------------|
|                        |                                      | Group 2-1—DRIVE PULLEY AND DRIVEN PULLEY HOUSING ASSEMBLIES (Models 14-3, 4, 50, 51, 60, 68 and 77)                                                                                                                                          |                       |
| 1 2 - 3                | 149726<br>140066<br>140302<br>172049 | V-PULLEY, Large (1-3/8 Spline) V-PULLEY, Large (1-1/8 Spline) BUSHING, Pulley (1-1/8 Spline) BUSHING, Pulley (1-3/8 Spline) BOLT, 7/16" - 14 x 1.72 Hex. Hd. LOCKWASHER, 7/16"  BUSHING Dulley  BUSHING Dulley  BUSHING Dulley  BUSHING TA'' | 1<br>1<br>1<br>1      |
| 4<br>5<br>6<br>6A<br>- | 140022<br>140407<br>148192           | GUARD, Belt (Models 14-3, 4, 50, 51, 60, 68)                                                                                                                                                                                                 | 2<br>1<br>1<br>2<br>1 |
| 7                      | 140432                               | LOCKWASHER, 7/16"  PULLEY HOUSING ASSEMBLY  Consists of Housing plus:                                                                                                                                                                        | 1                     |
| 8<br>9<br>10           | B-1202                               | CUP, Bearing                                                                                                                                                                                                                                 | 2<br>1<br>2           |
| 11                     | 140221<br>148320                     | BOLT, 5/8" - 18 x 3-1/4" Hex. Hd.<br>(Models 14-3, 4, 50, 51, 60, 68)<br>BOLT, 5/8" - 18 x 4 3/4" Hex. Hd. (14-77 only) Belt Tension Adjusting                                                                                               | 1                     |
| 12<br>13<br>14         | 140095<br>A-1201                     | NUT, 5/8" - 18 Hex. SHAFT, Pulley Housing                                                                                                                                                                                                    | 1 2                   |
| 15<br>16<br>17         | 140193<br>140337<br>140065           | SHIELD, Pulley Housing Oil                                                                                                                                                                                                                   | 2<br>1<br>1<br>1      |
| 18<br>19               |                                      | PIN, Clevis, $1/4'' \times 1-15/16''$ Pulley to Shaft                                                                                                                                                                                        | 1                     |

| FIG.<br>21 | PART NO. | NAME AND DESCRIPTION                                                                                 | QТY<br>REQ.        |
|------------|----------|------------------------------------------------------------------------------------------------------|--------------------|
|            |          | Group 2-2—PULLEY HOUSING SUPPORT BRACKET ASSEMBLY (Models 14-3, 4, 50, 51, 60 and 68)                |                    |
| 1          | 140392   | BRACKET, Pulley Housing Support                                                                      | 1                  |
| 2          | 140210   | PIN, 3/4" x 8-1/2" Drld. ) Drllow Housing to Support Bulet                                           | 1                  |
| 3          |          | PIN, $3/4'' \times 8-1/2''$ Drld. COTTER PIN, $3/16'' \times 1-1/2''$ Pulley Housing to Support Brkt | 2                  |
| 4          | 140074   | SHEAVE ASSEMBLY, Cable                                                                               | 1                  |
| 5          | 140230   | FITTING, Lube 1/4" - 28 x 1/2" Str                                                                   | 1                  |
| 6          | 140370   | RING, Retaining                                                                                      | 1 1                |
| 8          | 140217   | CLAMP, Pulley Housing Support Bracket                                                                | î                  |
| 9          | 301103   | BOLT $5/8'' = 18 \times 7''$ Hex. Hd.                                                                | 1                  |
| 10         | 2.4      | BOLT, $5/8'' - 18 \times 7 - 1/2''$ Hex. Hd.                                                         | 1                  |
| 11         |          | BOLT, 5/8" - 18 x 7-1/2" Hex. Hd. Clamp to Bracket to Support Plate                                  | 2                  |
| 12<br>     |          | NUT, 5/8" - 18 Hex.<br>WASHER, Flat .65 x 1.25 x .15                                                 | 2                  |
| 13         | 140393   | PLATE, Pulley Housing Support Bracket                                                                | 1                  |
| 14         | 11000    | DOI T E /0// 10 7// Comm                                                                             | ī                  |
| 15         |          | (Axie nousing to support Plate                                                                       | î                  |
| 16         |          | NUT, 5/8" - 18 Hex. and Stabilizer                                                                   | $\hat{\mathbf{z}}$ |
| 17         | 140243   | STABILIZER, Drawbar Link                                                                             | 1                  |
| 18         | 140240   | BOLT, $5/8'' - 18 \times 1 - 1/2''$ Hex. Hd.                                                         | • •                |
| 19         |          | LOCKWASHER, 5/8" Stabilizer to Drawbar Link                                                          | 1 .                |
| 20         |          | NUT, 5/8" - 18 Hex.                                                                                  | ' - '              |

| FIG.<br>22              | PART NO.                   | NAME AND DESCRIPTION                                                                                                                                                               | QTY.<br>REQ.          |
|-------------------------|----------------------------|------------------------------------------------------------------------------------------------------------------------------------------------------------------------------------|-----------------------|
| 1<br>2<br>3<br>4        | 140129                     | Group 2-3—CABLE EXTENSION LEVER ASSEMBLY  (Models 14-3, 4 50, 51, 60, 68 and 77)  LEVER, Cable Extension  BOLT, 5/8" - 18 x 3-3/4" Hex. Hd.  LOCKWASHER, 5/8"  NUT, 5/8" - 18 Hex. | 1                     |
| 5<br>6<br>7             | 140188                     | U-BOLT, 7/16" - 20 (1 Only on 14-77) LOCKWASHER, 7/16" Lever to Tractor Lift Lever                                                                                                 | 2<br>4<br>4           |
| 8<br>-<br>9<br>10<br>11 | 147057<br>148209<br>140236 | CABLE, Extension Lever (5/16" x 115") (Models 14-3, 4, 50, 51, 60, 68)  CABLE, Extension Lever (5/16" x 120") (Model 14-77 only)                                                   | 1<br>1<br>2<br>4<br>4 |
| 12<br>13<br>14          | 140116<br>140214           | CLAMP ASSEMBLY, Cable                                                                                                                                                              | 1<br>2<br>1           |