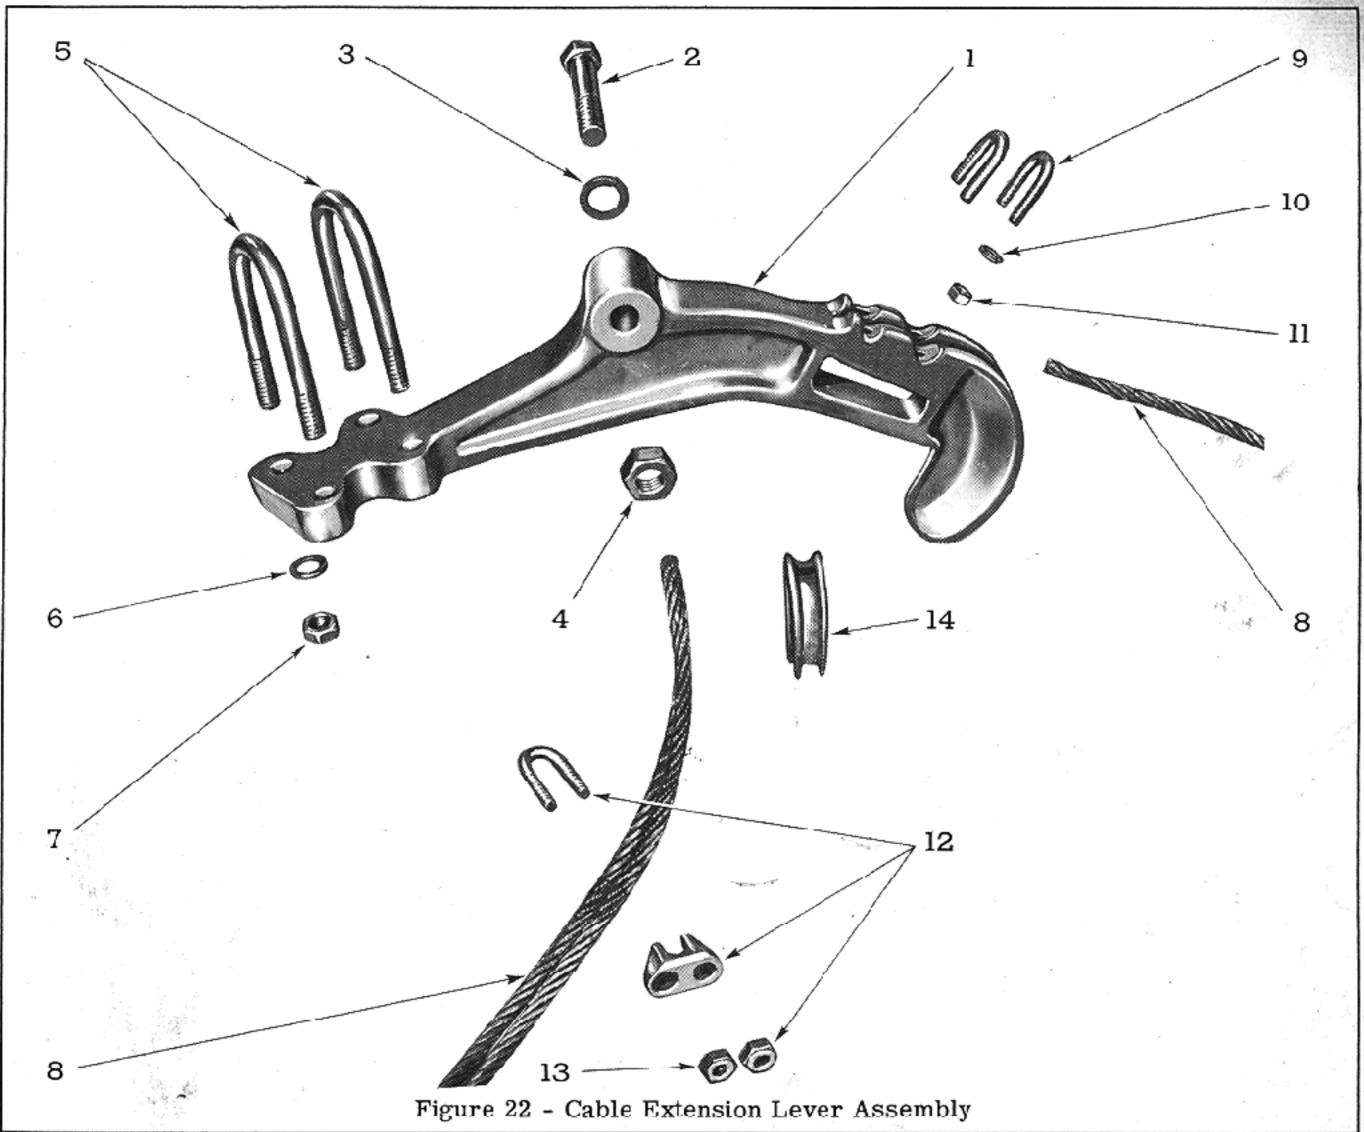

| FIG.<br>22              | PART NO.                   | NAME AND DESCRIPTION                                                                                                                                                               | QTY.<br>REQ.          |
|-------------------------|----------------------------|------------------------------------------------------------------------------------------------------------------------------------------------------------------------------------|-----------------------|
| 1<br>2<br>3<br>4        | 140129                     | Group 2-3—CABLE EXTENSION LEVER ASSEMBLY  (Models 14-3, 4 50, 51, 60, 68 and 77)  LEVER, Cable Extension  BOLT, 5/8" - 18 x 3-3/4" Hex. Hd.  LOCKWASHER, 5/8"  NUT, 5/8" - 18 Hex. | 1                     |
| 5<br>6<br>7             | 140188                     | U-BOLT, 7/16" - 20 (1 Only on 14-77) LOCKWASHER, 7/16" Lever to Tractor Lift Lever                                                                                                 | 2<br>4<br>4           |
| 8<br>-<br>9<br>10<br>11 | 147057<br>148209<br>140236 | CABLE, Extension Lever (5/16" x 115") (Models 14-3, 4, 50, 51, 60, 68)  CABLE, Extension Lever (5/16" x 120") (Model 14-77 only)                                                   | 1<br>1<br>2<br>4<br>4 |
| 12<br>13<br>14          | 140116<br>140214           | CLAMP ASSEMBLY, Cable                                                                                                                                                              | 1<br>2<br>1           |