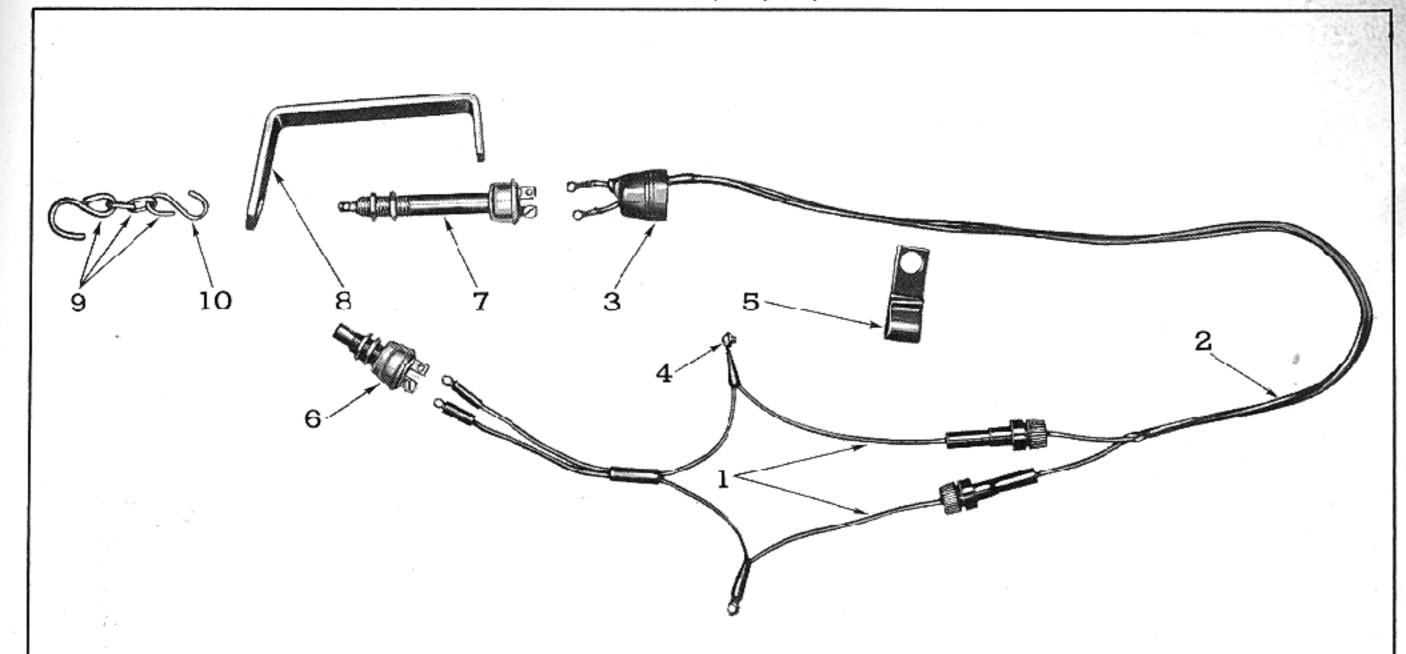

| FIG.<br>22              | PART NO.                   | NAME AND DESCRIPTION                                                                                                                                                               | QTY.<br>REQ.          |
|-------------------------|----------------------------|------------------------------------------------------------------------------------------------------------------------------------------------------------------------------------|-----------------------|
| 1<br>2<br>3<br>4        | 140129                     | Group 2-3—CABLE EXTENSION LEVER ASSEMBLY  (Models 14-3, 4 50, 51, 60, 68 and 77)  LEVER, Cable Extension  BOLT, 5/8" - 18 x 3-3/4" Hex. Hd.  LOCKWASHER, 5/8"  NUT, 5/8" - 18 Hex. | 1                     |
| 5<br>6<br>7             | 140188                     | U-BOLT, 7/16" - 20 (1 Only on 14-77) LOCKWASHER, 7/16" Lever to Tractor Lift Lever                                                                                                 | 2<br>4<br>4           |
| 8<br>-<br>9<br>10<br>11 | 147057<br>148209<br>140236 | CABLE, Extension Lever (5/16" x 115") (Models 14-3, 4, 50, 51, 60, 68)  CABLE, Extension Lever (5/16" x 120") (Model 14-77 only)                                                   | 1<br>1<br>2<br>4<br>4 |
| 12<br>13<br>14          | 140116<br>140214           | CLAMP ASSEMBLY, Cable                                                                                                                                                              | 1<br>2<br>1           |