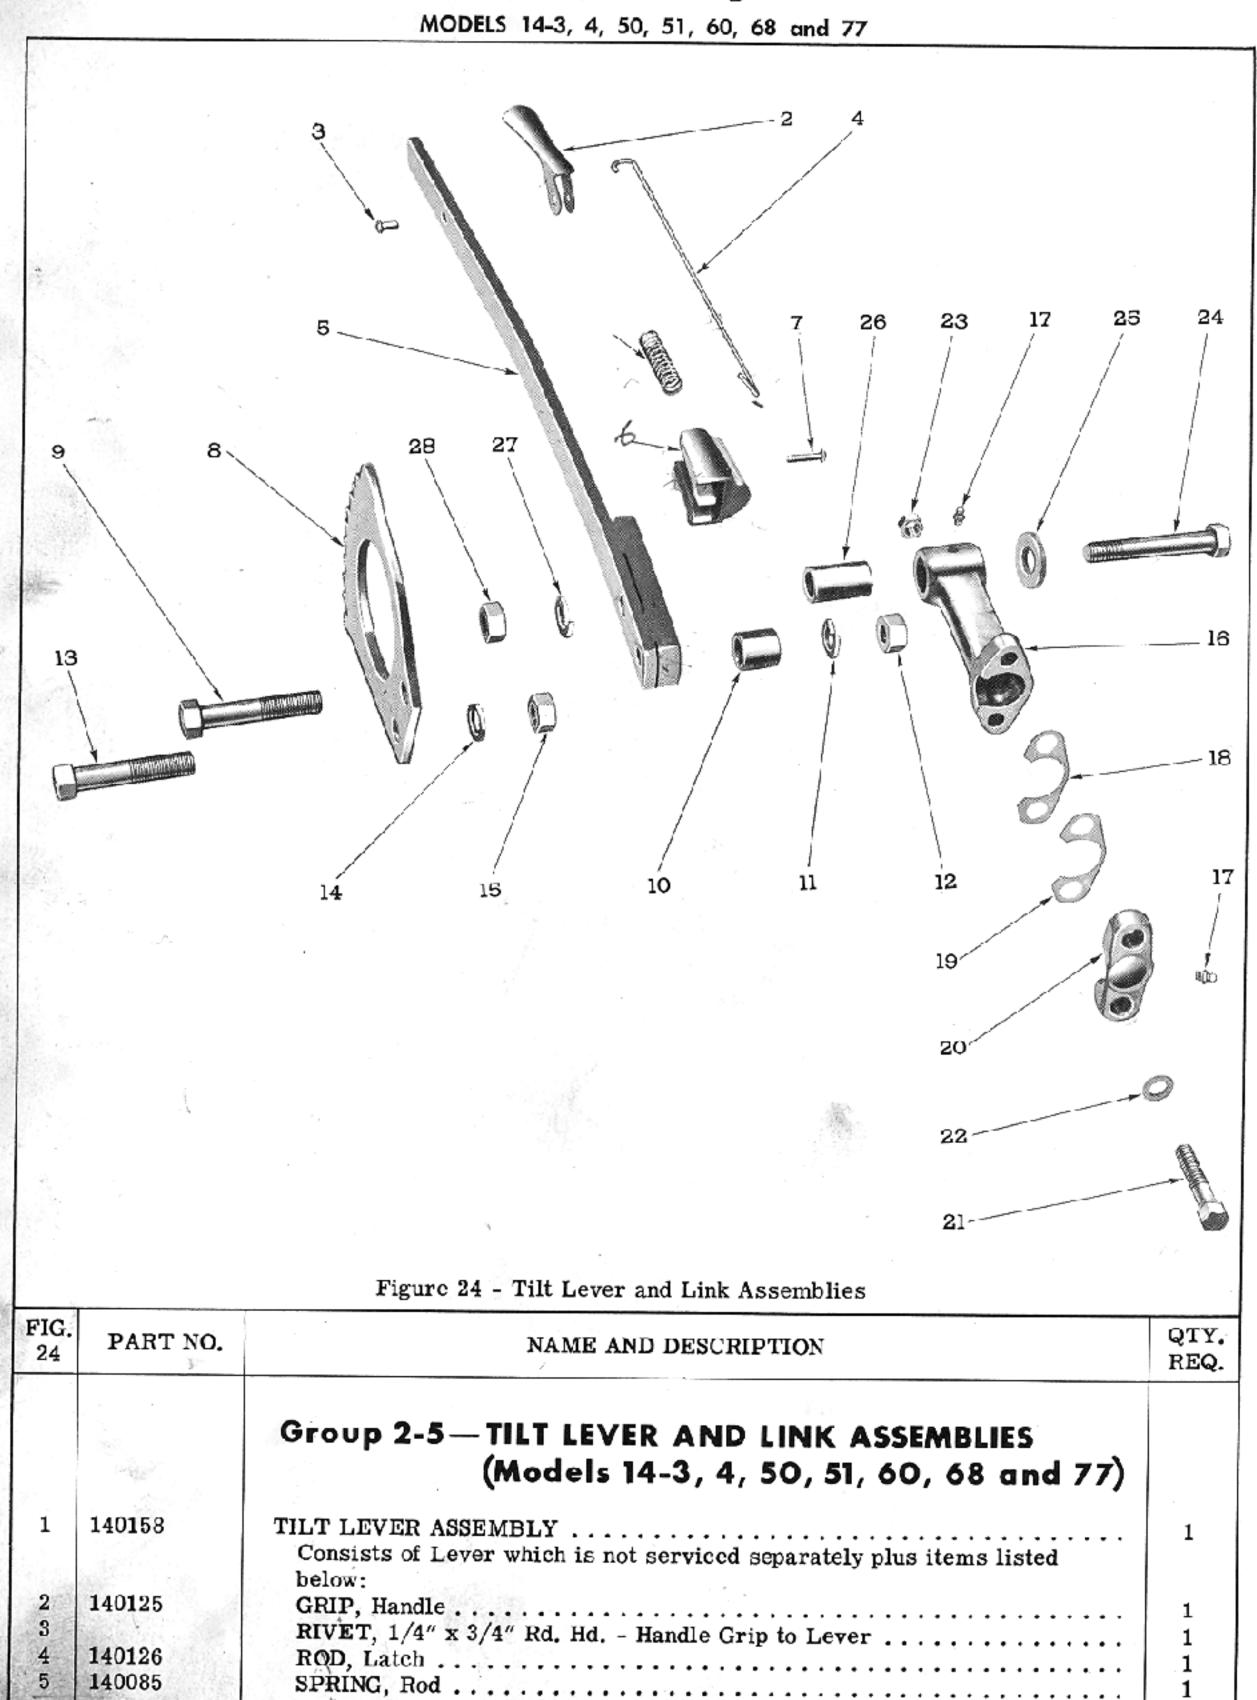

| 382               |               |



|                            |                  | MODELS 14-3, 4, 50, 51, 60, 68 and 77                                                                                                                                     |                      |
|----------------------------|------------------|---------------------------------------------------------------------------------------------------------------------------------------------------------------------------|----------------------|
| FIG.<br>24                 | PART NO.         | NAME AND DESCRIPTION                                                                                                                                                      | QTY.<br>REQ.         |
|                            |                  | Group 2-5—TIL