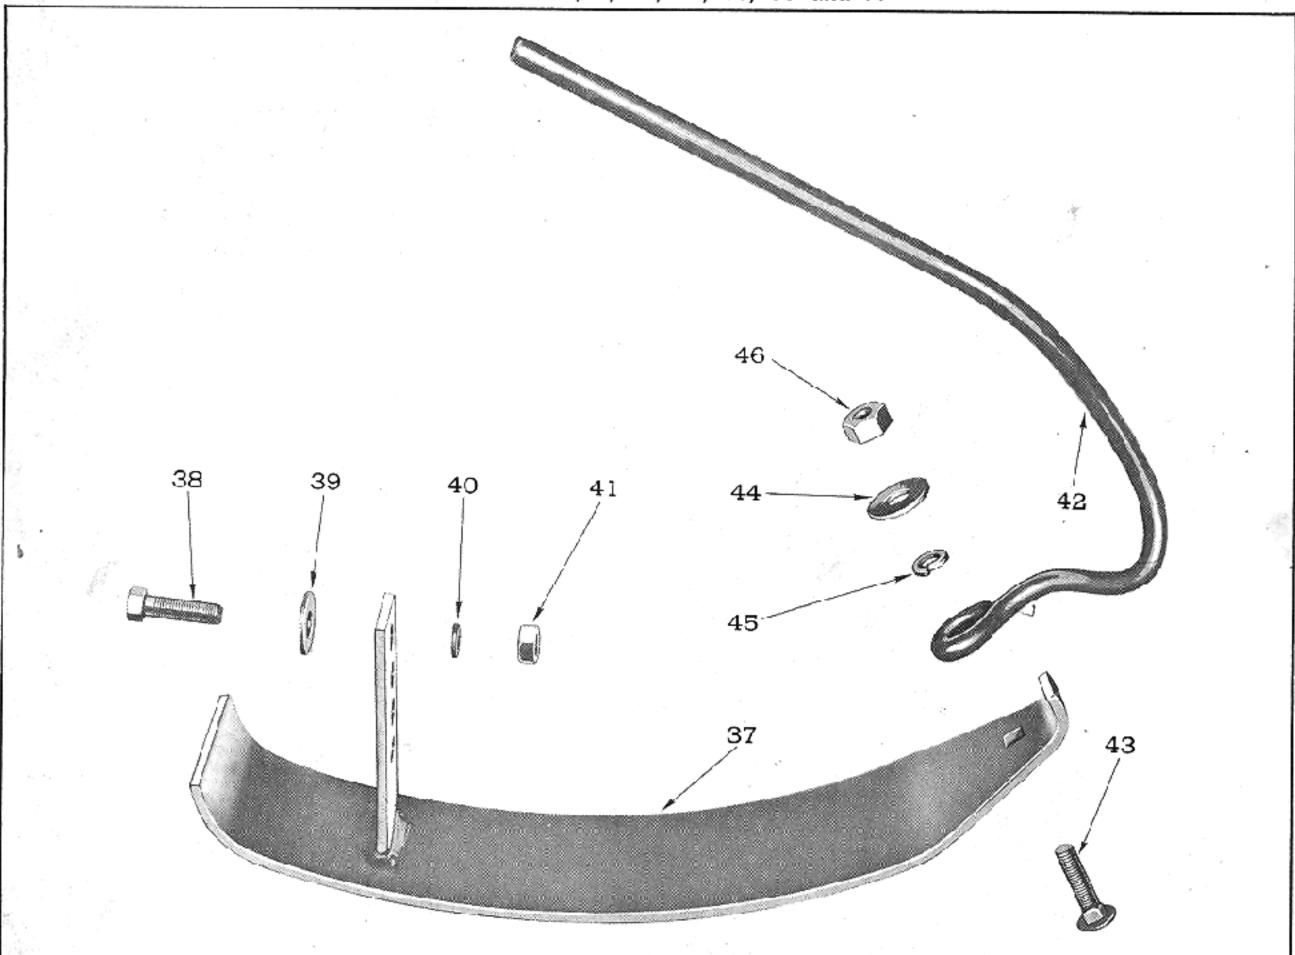

| 2            |



Figure 29A - Inner Shoe Sole

| FIG.<br>29                 | PART NO.                   | NAME AND DESCRIPTION                                                                                                                                                                                                                                                              | QTY.<br>REQ.     |
|----------------------------|----------------------------|-----------------------------------------------------------------------------------------------------------------------------------------------------------------------------------------------------------------------------------------------------------------------------------|------------------|
| 15<br>16<br>17<br>18       | 140157<br>140260<br>141037