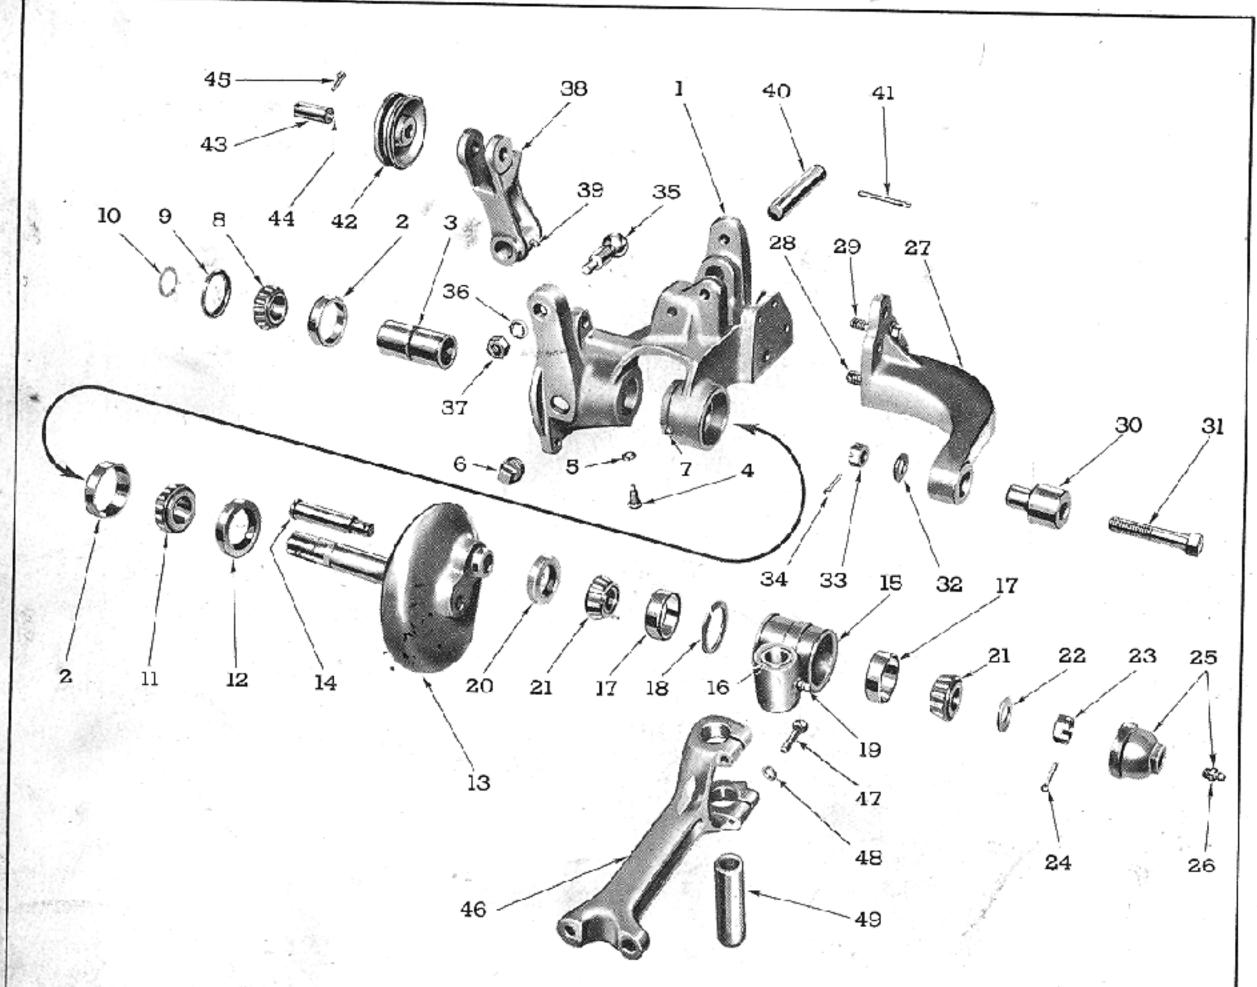

|                      |
|                            |                  |                                                                                                                                                                           |                      |
|                            |                  |                                                                                                                                                                           |                      |
| - 1                        | ı                |                                                                                                                                                                           | CHARLES THE STATE OF |



Figure 25 - Hinge and Crankshaft Assemblies

| FIG. 25                      | PART NO.                                       | NAME AND DESCRIPTION                                                                                                                                                                                                                                                                                                                   | QTY<br>REQ                  |
|------------------------------|------------------------------------------------|---------------------------------------------------------------------------------------------------------------------------------------------------------------------------------------------------------------------------------------