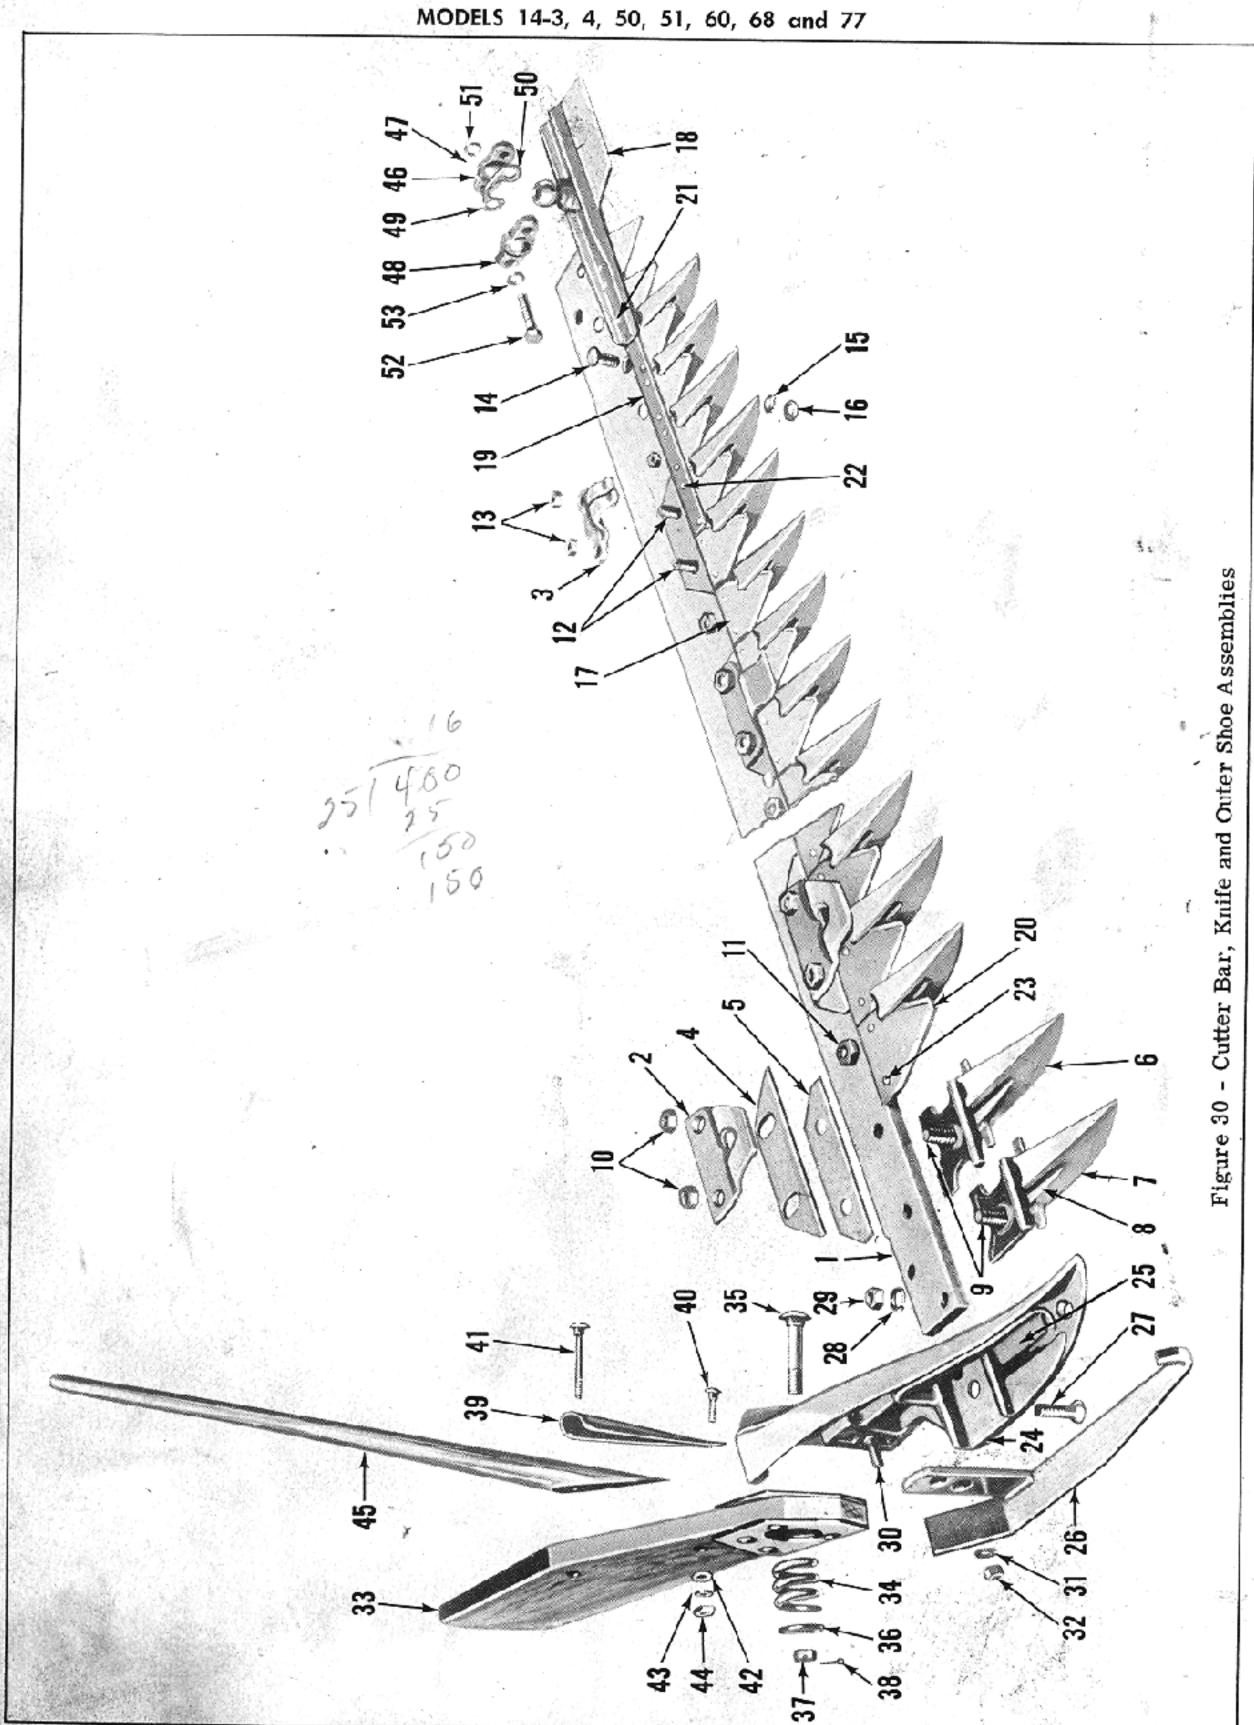

|                  |                                                                                | *.           |
| -               |                  |                                                                                |              |
|                 |                  |                                                                                |              |
| - 3-            |                  |                                                                                |              |
|                 |                  |                                                                                |              |
|                 |                  |                                                                                |              |



MODELS 14-3, 50, 51, 61 and 64

| IG.   | PART NO.                           | NAME AND DESCRIPTION                                                                               |              |      | TY. | REG                                    | ).    |          |
|-------|------------------------------------|----------------------------------------------------------------------------------------------------|--------------|------|-----|----------------------------------------|-------|----------|
| 30    |                                    |                                                                                                    |              | 4    | 20  | 51                                     |       | 64       |
|       |                                    | Group 2-11A