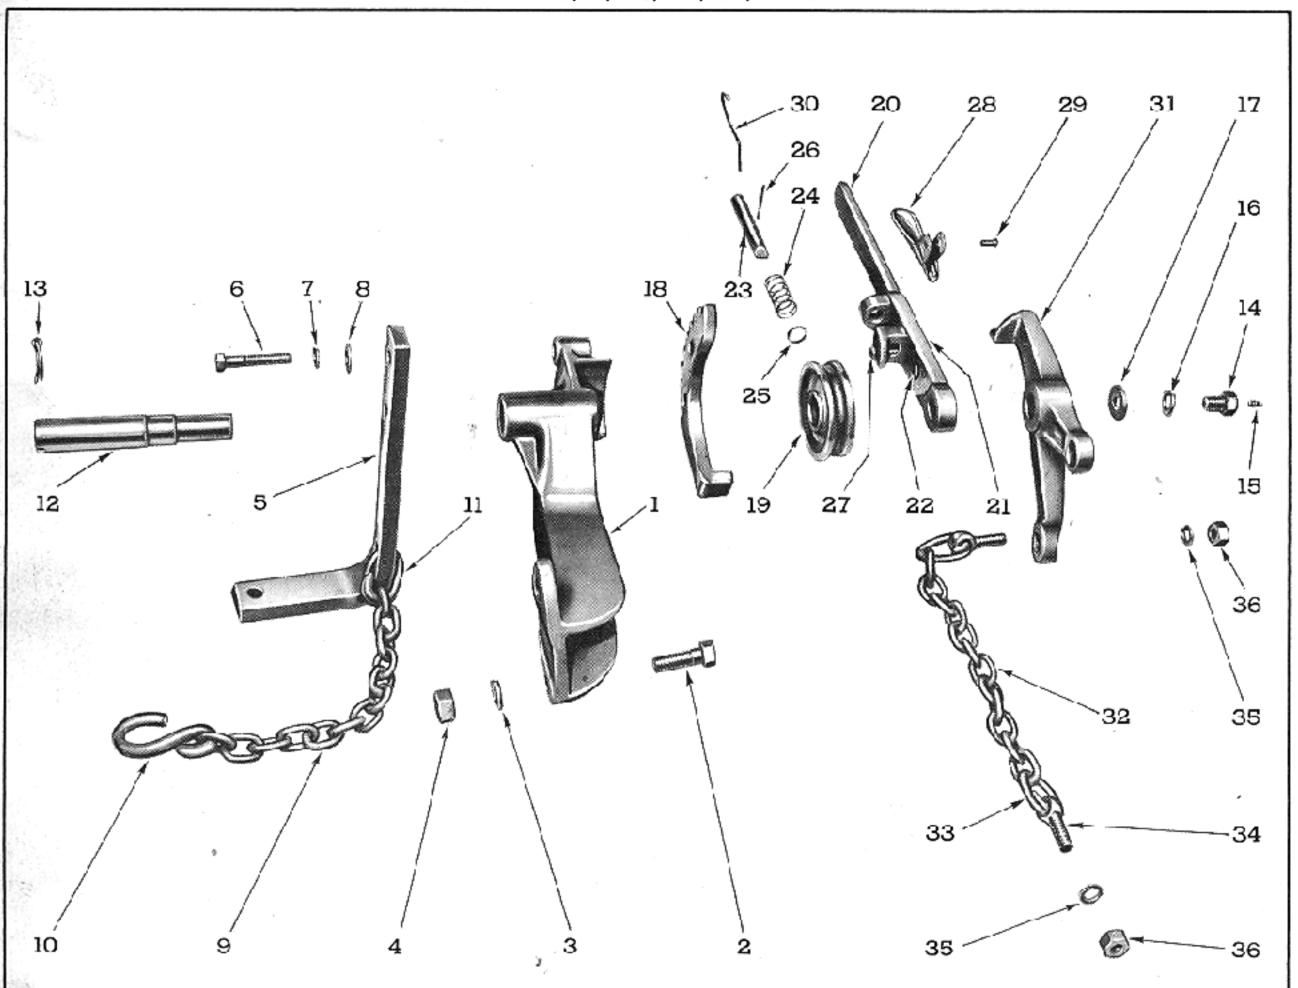

998" x 5" Cable Sheave Bracket to Hinge Housing                       | 1          |
| 2          | 140068     | SHEAVE, Cable                                                               |            |
| 13         | 140198     | PIN, Cable Sheave                                                           | 1          |
| 14         |            | FITTING, Lube, 1/4" - 28 x 1/2" Str Cable Sheave Pin                        | 1          |
| 15         |            | COTTER PIN, 3/16" x 2" - Cable Sheave Pin to Bracket                        |            |
|            |            | NOTE: For Items 46 thru 49, see page No. 60.                                |            |
|            | 2000       |                                                                             | 1          |



Figure 26 - Pedestal Assembly

| FIG. 26          | PART NO.                             | NAME AND DESCRIPTION