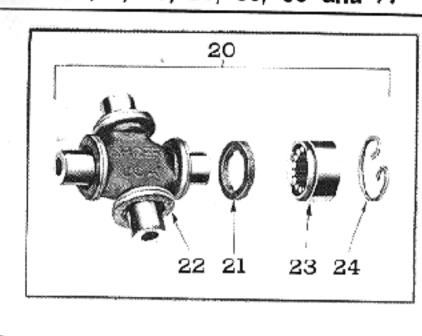

Figure 23 - Drive Shaft and Universal Joint Assemblies

| FIG.<br>23                       | PART NO.                   | NAME AND DESCRIPTION                                                                                                                                                                                                                                                                                     | QTY,                         | REQ.                  |
|----------------------------------|----------------------------|----------------------------------------------------------------------------------------------------------------------------------------------------------------------------------------------------------------------------------------------------------------------------------------------------------|------------------------------|-----------------------|
|                                  |                            | Group 2-4— DRIVE SHAFT AND UNIVERSAL JOINT ASSEMBLIES                                                                                                                                                                                                                                                    | 14-3,4,<br>50, 51,<br>60, 68 | 14-77                 |
| 1<br>-<br>2<br>3<br>4<br>5       | 140106<br>148217<br>140097 | PROPELLER TUBE (Welded Assembly)  PROPELLER TUBE (Welded Assembly)  CAP ASSEMBLY, U-Joint Housing - Outer  Consists of Upper and Lower Caps which are not serviced separately plus items listed below:  BOLT, 7/16" - 20 x 1" Hex. Hd.  LOCKWASHER, 7/16"  NUT, 7/16" - 20 Hex.  Upper Cap to Lower Cap. | 2                            | 1 2                   |
| 6<br>7<br>8<br>9<br>10<br>11     | B-4516-A                   | SEAL, Cork Cap  FITTING, Lube, 1/8" - 27 x 1-1/32", 45°  BOLT, 7/16" - 20 x 1" Hex. Hd.  BOLT, 7/16" - 20 x 1-1/2" Hex. Hd.  LOCKWASHER, 7/16"  NUT, 7/16" - 20 Hex.                                                                                                                                     | 2<br>2<br>1<br>3<br>4<br>4   | 2<br>2<br>1<br>3<br>4 |
| 12<br>13<br>14<br>15<br>16<br>17 | 140096<br>140052<br>140053 | BOLT, 7/16" - 20 x 1-1/2" Hex. Hd.  LOCKWASHER, 7/16"  NUT, 7/16" - 20 Hex.  CAP, U-Joint Housing - Inner  GASKET, U-Joint Housing015 Thickness-Inner to Outer Cap.                                                                                                                                      | 4<br>2<br>As Req.<br>As Req. |                       |
|                                  |                            |                                                                                                                                                                                                                                                                                                          |                              |                       |