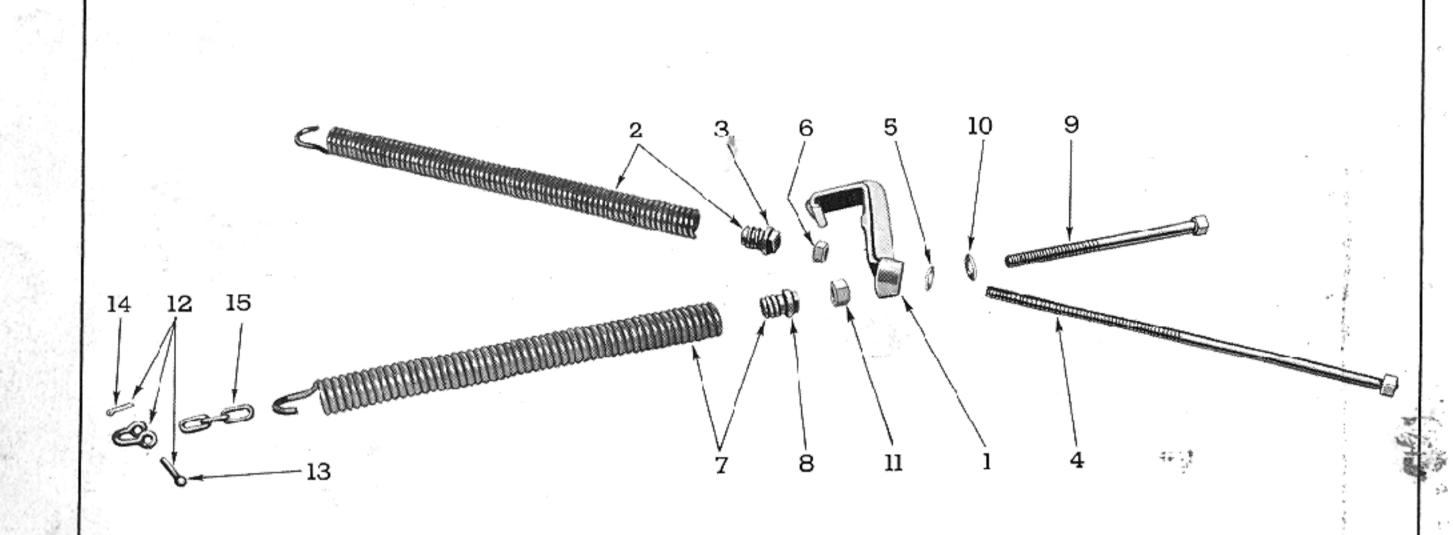

Figure 23 - Drive Shaft and Universal Joint Assemblies

| FIG.<br>23                       | PART NO.                   | NAME AND DESCRIPTION                                                                                                                                                                                                                                                                                     | QTY,                         | REQ.                  |
|----------------------------------|----------------------------|----------------------------------------------------------------------------------------------------------------------------------------------------------------------------------------------------------------------------------------------------------------------------------------------------------|------------------------------|-----------------------|
|                                  |                            | Group 2-4— DRIVE SHAFT AND UNIVERSAL JOINT ASSEMBLIES                                                                                                                                                                                                                                                    | 14-3,4,<br>50, 51,<br>60, 68 | 14-77                 |
| 1<br>-<br>2<br>3<br>4<br>5       | 140106<br>148217<br>140097 | PROPELLER TUBE (Welded Assembly)  PROPELLER TUBE (Welded Assembly)  CAP ASSEMBLY, U-Joint Housing - Outer  Consists of Upper and Lower Caps which are not serviced separately plus items listed below:  BOLT, 7/16" - 20 x 1" Hex. Hd.  LOCKWASHER, 7/16"  NUT, 7/16" - 20 Hex.  Upper Cap to Lower Cap. | 2                            | 1 2                   |
| 6<br>7<br>8<br>9<br>10<br>11     | B-4516-A                   | SEAL, Cork Cap  FITTING, Lube, 1/8" - 27 x 1-1/32", 45°  BOLT, 7/16" - 20 x 1" Hex. Hd.  BOLT, 7/16" - 20 x 1-1/2" Hex. Hd.  LOCKWASHER, 7/16"  NUT, 7/16" - 20 Hex.                                                                                                                                     | 2<br>2<br>1<br>3<br>4<br>4   | 2<br>2<br>1<br>3<br>4 |
| 12<br>13<br>14<br>15<br>16<br>17 | 140096<br>140052<br>140053 | BOLT, 7/16" - 20 x 1-1/2" Hex. Hd.  LOCKWASHER, 7/16"  NUT, 7/16" - 20 Hex.  CAP, U-Joint Housing - Inner  GASKET, U-Joint Housing015 Thickness-Inner to Outer Cap.                                                                                                                                      | 4<br>2<br>As Req.<br>As Req. |                       |
|                                  |                            |                                                                                                                                                                                                                                                                                                          |                              |                       |